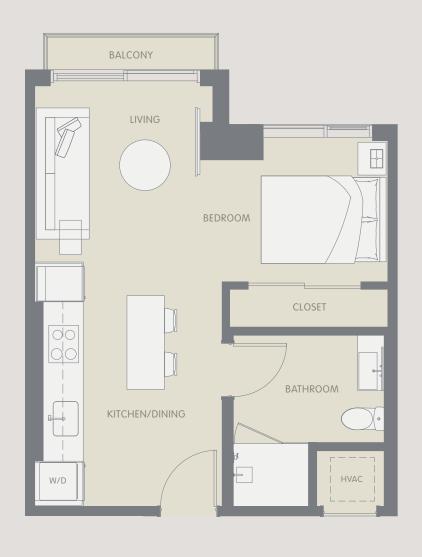

## ARIA AQARAT ONEWORLD

These drawings are conceptual only and are for the convenience of reference. They should not be relied upon as representations, express or implied, of the final detail of the residences. Units shown are examples of unit types and may not depict actual units. Stated square footages are ranges for a particular unit type and are measured to the exterior boundaries of the exterior walls and the centerline of interior demising walls and in fact vary from the area that would be determined by using the description and definition of the "Unit" set forth in the Declaration (which generally only includes the interior airspace between the perimeter walls and excludes interior structural components). Note that measurements of rooms set forth on this floor plan are generally taken at the greatest points of each given room (as if the room were a perfect rectangle), without regard for any cutouts. Accordingly, the area of the actual room will typically be smaller than the product obtained by multiplying the stated length times width. All dimensions are approximate and may vary with actual construction, and all floor plans and development plans are subject to change. All fixtures and items of finish, furnishing and decoration are for display only and are not to be included with the Unit. Consult the Prospectus for a description of those features which are to be included in the Unit.